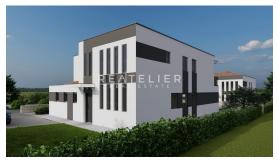

| Old rice :  | 154.000 € |
|-------------|-----------|
| New price : | 142.000 € |

Building land with a project and issued building permit in an excellent location near Višnjan. Land with a project for 2 houses with a swimming pool in the peaceful and idyllic village of Rapavel near Višnjan. A popular location just 20 minutes' drive from the well-maintained beaches and the center of Poreč. Numerous villas with swimming pools have been built in the immediate vicinity due to the exceptional potential of the location for tourist rentals. An excellent opportunity!