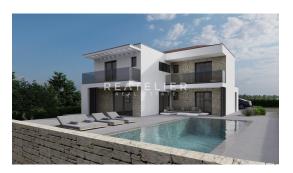

| Old rice :  | 154.000 € |
|-------------|-----------|
| New price : | 142.000 € |

Building land with a project and issued building permit in an excellent location near Višnjan. Land with a project for 2 houses with a swimming pool in the peaceful and idyllic village of Rapavel near Višnjan. A popular location just 20 minutes' drive from the well-maintained beaches and the center of Poreč. Numerous villas with swimming pools have been built in the immediate vicinity due to the exceptional potential of the location for tourist rentals. An excellent opportunity!