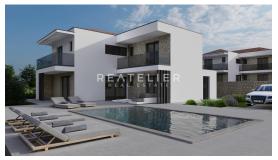

| Old rice :  | 154.000 € |
|-------------|-----------|
| New price : | 142.000 € |

Building land with a project and issued building permit in an excellent location near Višnjan. Land with a project for 2 houses with a swimming pool in the peaceful and idyllic village of Rapavel near Višnjan. A popular location just 20 minutes' drive from the well-maintained beaches and the center of Poreč. Numerous villas with swimming pools have been built in the immediate vicinity due to the exceptional potential of the location for tourist rentals. An excellent opportunity!