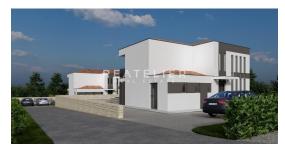

| Old rice :  | 154.000 € |
|-------------|-----------|
| New price : | 142.000 € |

Building land with a project and issued building permit in an excellent location near Višnjan. Land with a project for 2 houses with a swimming pool in the peaceful and idyllic village of Rapavel near Višnjan. A popular location just 20 minutes' drive from the well-maintained beaches and the center of Poreč. Numerous villas with swimming pools have been built in the immediate vicinity due to the exceptional potential of the location for tourist rentals. An excellent opportunity!