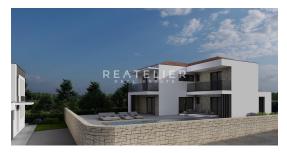

| Old rice :  | 154.000 € |
|-------------|-----------|
| New price : | 142.000 € |

Building land with a project and issued building permit in an excellent location near Višnjan. Land with a project for 2 houses with a swimming pool in the peaceful and idyllic village of Rapavel near Višnjan. A popular location just 20 minutes' drive from the well-maintained beaches and the center of Poreč. Numerous villas with swimming pools have been built in the immediate vicinity due to the exceptional potential of the location for tourist rentals. An excellent opportunity!